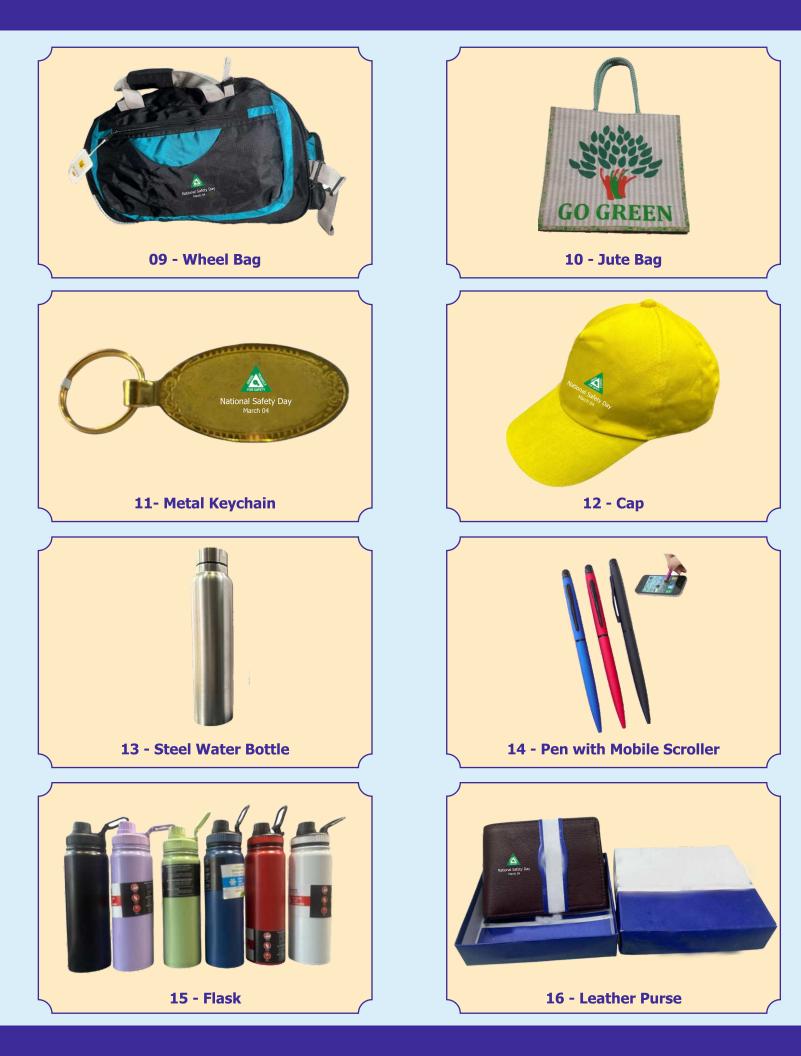

# **CATALOGUE OF MATERIALS**

| S.No. | PARTICULARS                                                                                                                                                                                                                | HSN  | GST | PRICE                  |
|-------|----------------------------------------------------------------------------------------------------------------------------------------------------------------------------------------------------------------------------|------|-----|------------------------|
| 01    | CLOTH BANNER - Screen printed on long cloth in 3 colours<br>with Safety Slogan in Tamil & English (Size : 0.85 Mtrs. x 3.75 Mtrs.)                                                                                         |      | 5%  | Rs.600                 |
| 02    | SAFETY DAY FLAG - Green Triangle Logo screen printed on both sides<br>on a satin cloth for hoisting on the Safety Day Celebration                                                                                          |      | 5%  | Rs.600                 |
| 03    | SAFETY DAY BADGE - Attractively designed with safety slogan in Tamil.<br>The name of the company will be printed if the order is 500 nos and above<br>To be worn on the Safety Day. (Order should be in multiples of 100.) |      | 18% | Rs.500<br>Per 100 Nos. |
| 04    | TREKKING BAG                                                                                                                                                                                                               | 4202 | 18% | Rs. 850                |
| 05    | FANCY LUNCH BAG                                                                                                                                                                                                            | 4202 | 18% | Rs. 185                |
| 06    | SLING BAG                                                                                                                                                                                                                  | 4202 | 18% | Rs. 340                |
| 07    | LUNCH BAG                                                                                                                                                                                                                  | 4202 | 18% | Rs. 240                |
| 08    | TRAVEL BAG                                                                                                                                                                                                                 | 4202 | 18% | Rs. 730                |
| 09    | WHEEL BAG                                                                                                                                                                                                                  | 4202 | 18% | Rs. 1,150              |
| 10    | JUTE BAG                                                                                                                                                                                                                   | 6601 | 12% | Rs. 150                |
| 11    | METAL KEYCHAIN                                                                                                                                                                                                             | 7326 | 18% | Rs. 35                 |
| 12    | САР                                                                                                                                                                                                                        | 6501 | 5%  | Rs. 60                 |
| 13    | STEEL WATER BOTTLE                                                                                                                                                                                                         | 7323 | 12% | Rs. 160                |
| 14    | PEN with Mobile Scroller                                                                                                                                                                                                   | 9608 | 18% | Rs. 75                 |
| 15    | FLASK – 8 Hours Hot & Cold                                                                                                                                                                                                 | 9617 | 18% | Rs. 330                |
| 16    | LEATHER PURSE                                                                                                                                                                                                              | 4202 | 18% | Rs. 240                |