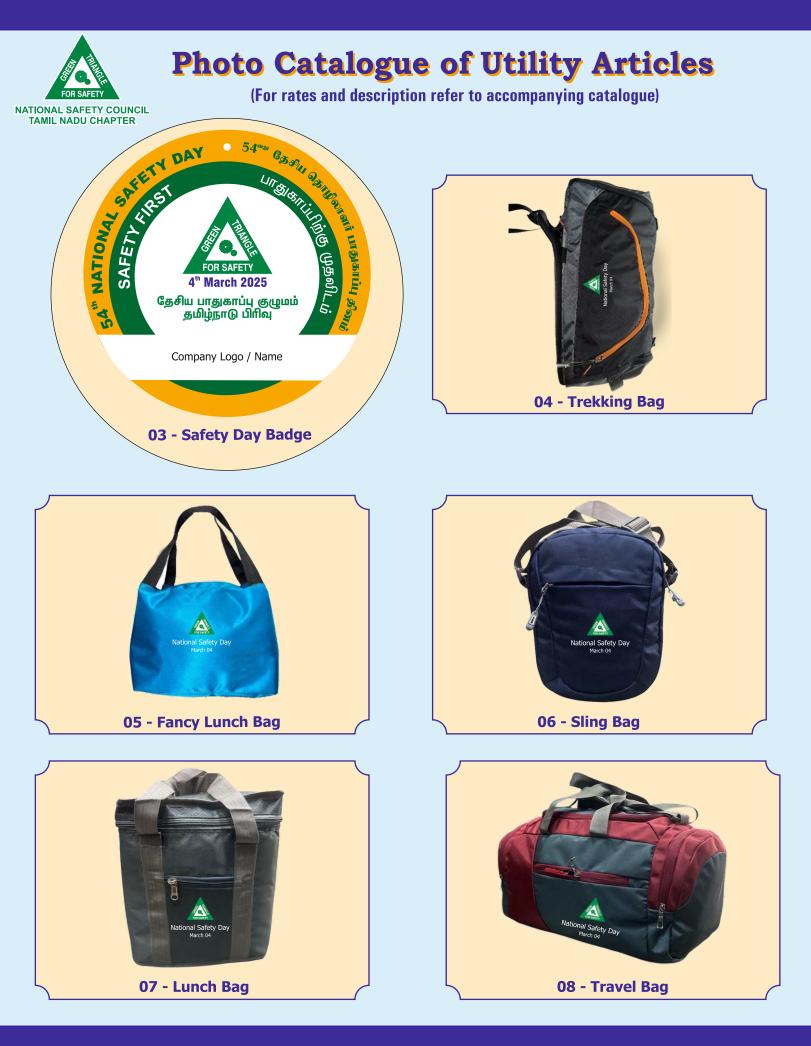

# **CATALOGUE OF MATERIALS**

| S.No. | PARTICULARS                                                                                                                                                                                                                | HSN  | GST | PRICE                  |
|-------|----------------------------------------------------------------------------------------------------------------------------------------------------------------------------------------------------------------------------|------|-----|------------------------|
| 01    | CLOTH BANNER - Screen printed on long cloth in 3 colours<br>with Safety Slogan in Tamil & English (Size : 0.85 Mtrs. x 3.75 Mtrs.)                                                                                         |      | 5%  | Rs.600                 |
| 02    | SAFETY DAY FLAG - Green Triangle Logo screen printed on both sides<br>on a satin cloth for hoisting on the Safety Day Celebration                                                                                          |      | 5%  | Rs.600                 |
| 03    | SAFETY DAY BADGE - Attractively designed with safety slogan in Tamil.<br>The name of the company will be printed if the order is 500 nos and above<br>To be worn on the Safety Day. (Order should be in multiples of 100.) |      | 18% | Rs.500<br>Per 100 Nos. |
| 04    | TREKKING BAG                                                                                                                                                                                                               | 4202 | 18% | Rs. 850                |
| 05    | FANCY LUNCH BAG                                                                                                                                                                                                            | 4202 | 18% | Rs. 185                |
| 06    | SLING BAG                                                                                                                                                                                                                  | 4202 | 18% | Rs. 340                |
| 07    | LUNCH BAG                                                                                                                                                                                                                  | 4202 | 18% | Rs. 240                |
| 08    | TRAVEL BAG                                                                                                                                                                                                                 | 4202 | 18% | Rs. 730                |
| 09    | WHEEL BAG                                                                                                                                                                                                                  | 4202 | 18% | Rs. 1,150              |
| 10    | JUTE BAG                                                                                                                                                                                                                   | 6601 | 12% | Rs. 150                |
| 11    | METAL KEYCHAIN                                                                                                                                                                                                             | 7326 | 18% | Rs. 35                 |
| 12    | САР                                                                                                                                                                                                                        | 6501 | 5%  | Rs. 60                 |
| 13    | STEEL WATER BOTTLE                                                                                                                                                                                                         | 7323 | 12% | Rs. 160                |
| 14    | PEN with Mobile Scroller                                                                                                                                                                                                   | 9608 | 18% | Rs. 75                 |
| 15    | FLASK – 8 Hours Hot & Cold                                                                                                                                                                                                 | 9617 | 18% | Rs. 330                |
| 16    | LEATHER PURSE                                                                                                                                                                                                              | 4202 | 18% | Rs. 240                |